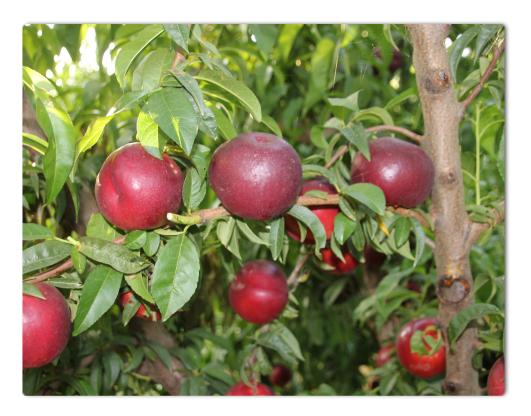

## NEW RELEASE Spring Flare® 24 (N30.023)

Maturity: 3rd week December

Pressure: 7.5-9.5 lbs

Brix: 12-14

Size: 68-75 mm

Colour: 100% red into the centre of the tree

Flavour: Sweet with acid

Flesh: Yellow flesh. Crisp, and juicy to eat.

Freestone

Shape: Oblate