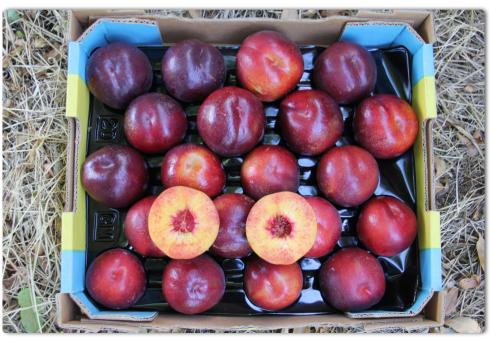

## NEW RELEASE Spring Flare® 24 (N30.023)

Maturity: 3rd week December

Pressure: 7.5-9.5 lbs

Brix: 12-14

Size: 68-75 mm

Colour: 100% red into the centre of the tree

Flavour: Sweet with acid

Flesh: Yellow flesh. Crisp, and juicy to eat.

Freestone

Shape: Oblate