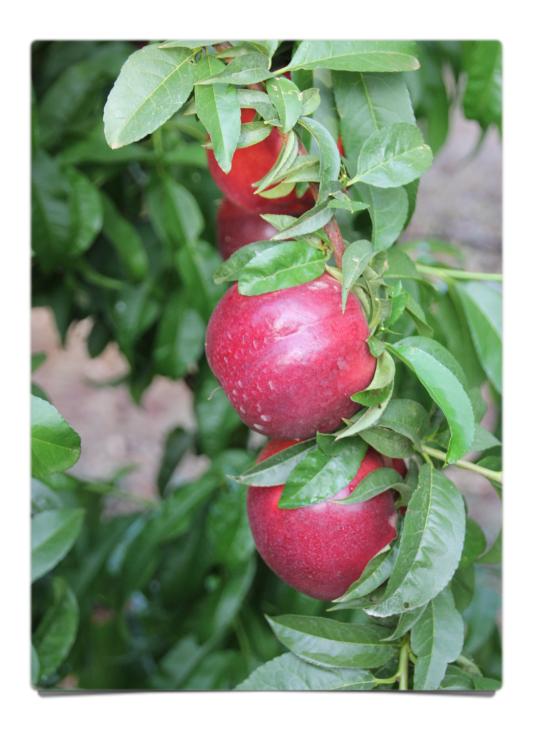

## NEW RELEASE Spring Flare® 24 (N30.023)

Maturity: 3rd week December

Pressure: 7.5-9.5 lbs

Brix: 12-14

Size: 68-75 mm

Colour: 100% red into the centre of the tree

Flavour: Sweet with acid

Flesh: Yellow flesh. Crisp, and juicy to eat.

Freestone

Shape: Oblate