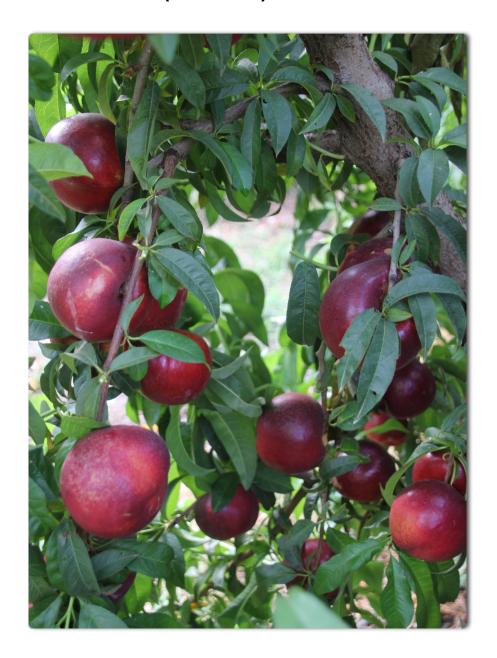

## NEW RELEASE Spring Flare® 24 (N30.023)

Maturity: 3rd week December

Pressure: 7.5-9.5 lbs

Brix: 12-14

Size: 68-75 mm

Colour: 100% red into the centre of the tree

Flavour: Sweet with acid

Flesh: Yellow flesh. Crisp, and juicy to eat.

Freestone

Shape: Oblate