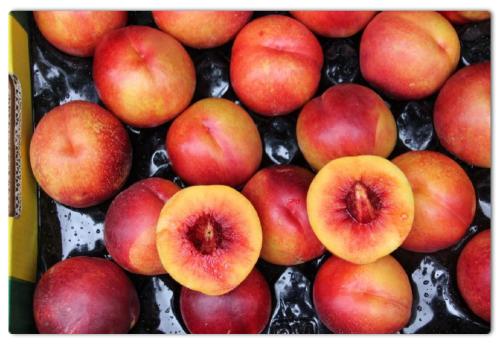

## NEW RELEASE Summer Flare® 30 (J8.102)

Maturity: 1st week of February

Pressure: 7-8 lbs

Brix: 12-13

Size: 70-80 mm

Colour: 100% red into the centre of the tree

Flavour: Sweet with some acid

Flesh: Yellow flesh. Dense, crisp, crunchy and juicy to

eat.

Comment: Large fruit. Just ahead of August Fire.