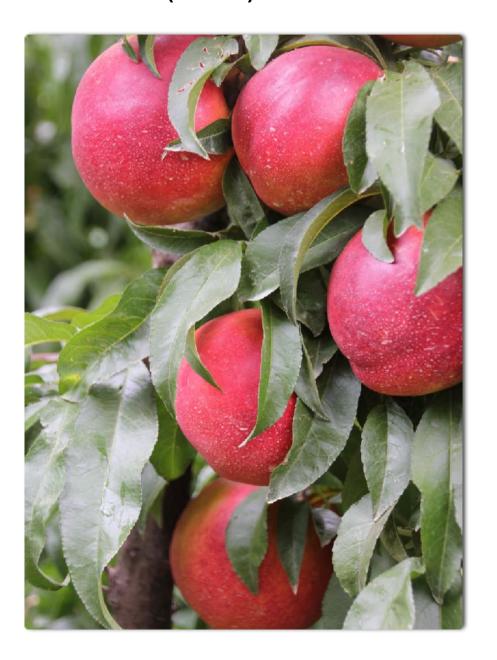

## NEW RELEASE Summer Flare® 30 (J8.102)

Maturity: 1st week of February

Pressure: 7-8 lbs

Brix: 12-13

Size: 70-80 mm

Colour: 100% red into the centre of the tree

Flavour: Sweet with some acid

Flesh: Yellow flesh. Dense, crisp, crunchy and juicy to

eat.

Comment: Large fruit. Just ahead of August Fire.