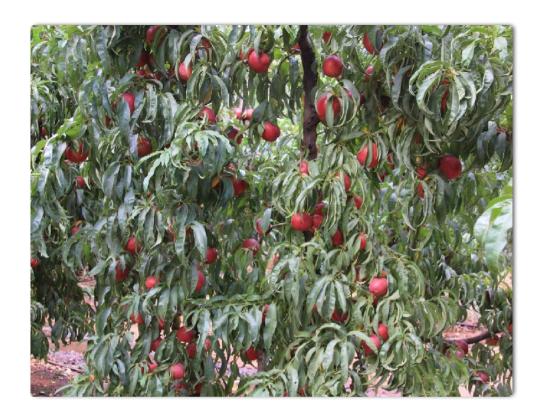

## NEW RELEASE Summer Flare® 30 (J8.102)

Maturity: 1st week of February

Pressure: 7-8 lbs

Brix: 12-13

Size: 70-80 mm

Colour: 100% red into the centre of the tree

Flavour: Sweet with some acid

Flesh: Yellow flesh. Dense, crisp, crunchy and juicy to

eat.

Comment: Large fruit. Just ahead of August Fire.