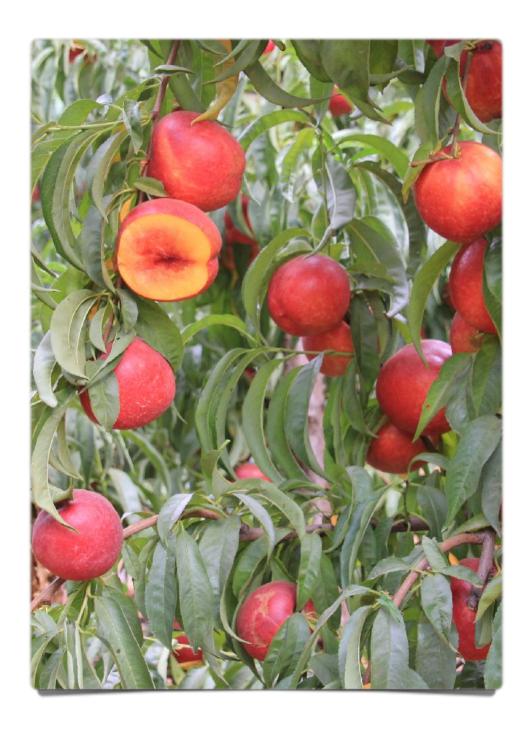

## NEW RELEASE Summer Flare® 30 (J8.102)

Maturity: 1st week of February

Pressure: 7-8 lbs

Brix: 12-13

Size: 70-80 mm

Colour: 100% red into the centre of the tree

Flavour: Sweet with some acid

Flesh: Yellow flesh. Dense, crisp, crunchy and juicy to

eat.

Comment: Large fruit. Just ahead of August Fire.