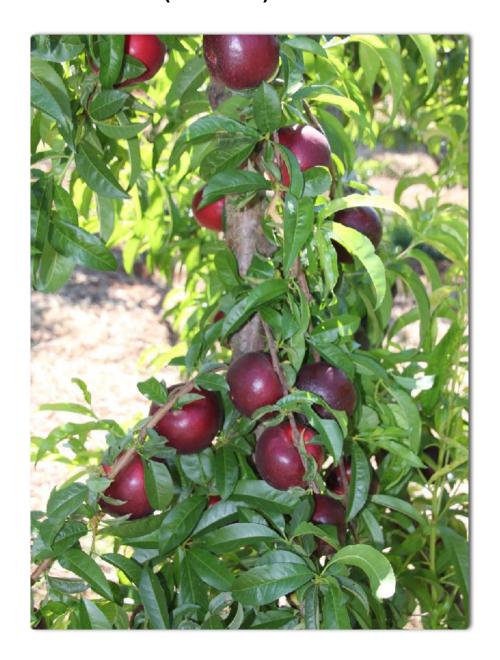

## NEW RELEASE Spring Flare® 21 (Q56.036)

Maturity 2nd week November

Pressure 8lbs

Brix 11 - 13

Size 60 - 65mm

Colour Dark Maroon

Flavour Sweet with slight acid

Comment Attractive, Classic Yellow, 500 chill or slightly less. Zeefire timing.