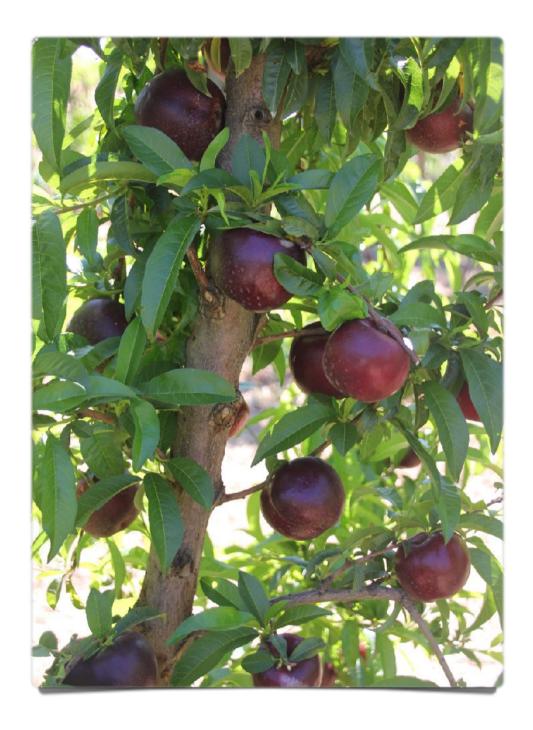

## NEW RELEASE Spring Flare® 21 (Q56.036)

Maturity 2nd week November

Pressure 8lbs

Brix 11 - 13

Size 60 - 65mm

Colour Dark Maroon

Flavour Sweet with slight acid

Comment Attractive, Classic Yellow, 500 chill or slightly less. Zeefire timing.