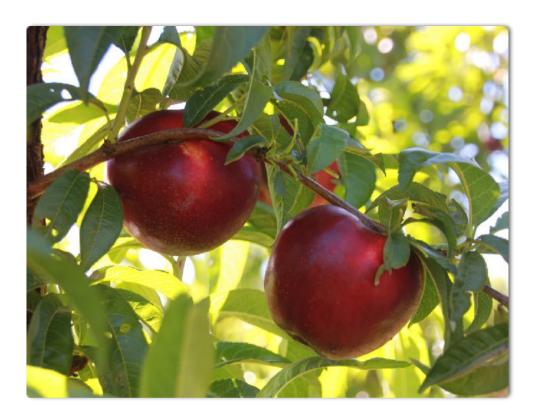

## NEW RELEASE Spring Flare® 21 (Q56.036)

Maturity 2nd week November

Pressure 8lbs

Brix 11 - 13

Size 60 - 65mm

Colour Dark Maroon

Flavour Sweet with slight acid

Comment Attractive, Classic Yellow, 500 chill or slightly less. Zeefire timing.