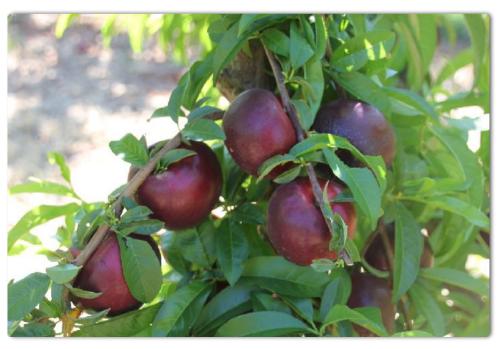

## NEW RELEASE Spring Flare® 21 (Q56.036)

Maturity 2nd week November

Pressure 8lbs

Brix 11 - 13

Size 60 - 65mm

Colour Dark Maroon

Flavour Sweet with slight acid

Comment Attractive, Classic Yellow, 500 chill or slightly less. Zeefire timing.